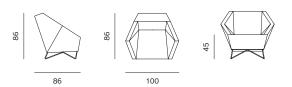

## DESIGN: GRUPA

3angle brings a different perspective to conventional armchair forms. Its fragmented armrests resemble the line of a human arm folded in the elbow, thus creating almost a crystal form. Its rigorous geometry is softened with paddings, merging the firmness and the gentleness of sitting comfort. 3angle is a quite inviting and convivial haven for a relaxed and informal way of sitting. It is a armchair that hugs.

| STRUCTURE  | solid wood, plywood           |
|------------|-------------------------------|
| SUSPENSION | wave springs                  |
| SEAT       | нк foam, polyester wadding    |
| BACKREST   | нк foam, polyester wadding    |
| LEGS       | metal                         |
| FINISH     | powder coated matte, RAL 9005 |
| UPHOLSTERY | fabric / leather              |