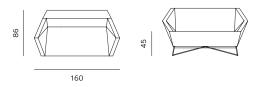

3angle brings a different perspective to conventional armchair forms. Its fragmented armrests resemble the line of a human arm folded in the elbow, thus creating almost a crystal form. Its rigorous geometry is softened with paddings, merging the firmness and the gentleness of sitting comfort. 3angle is a quite inviting and convivial haven for a relaxed and informal way of sitting. It is a armchair that hugs.

| STRUCTURE  | solid wood, plywood           |
|------------|-------------------------------|
| SUSPENSION | wave springs                  |
| SEAT       | нк foam, polyester wadding    |
| BACKREST   | нк foam, polyester wadding    |
| LEGS       | metal                         |
| FINISH     | powder coated matte, RAL 9005 |
| UPHOLSTERY | fabric / leather              |











POUF / TABURE