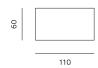

nt perspective to conventional armchair forms. Its fragmented armrests resemble the line of a human arm folded in the elbow, thus creating almost a crystal form. Its rigorous geometry is softened with paddings, merging the firmness and the gentleness of sitting comfort. 3angle is a quite inviting and convivial haven for a relaxed and informal way of sitting. It is a armchair that hugs.

| STRUCTURE  | solid wood, plywood           |
|------------|-------------------------------|
| SUSPENSION | wave springs                  |
| SEAT       | нк foam, polyester wadding    |
| BACKREST   | нк foam, polyester wadding    |
| LEGS       | metal                         |
| FINISH     | powder coated matte, RAL 9005 |
| UPHOLSTERY | fabric / leather              |











POUF / TABURE