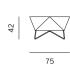

ferent perspective to conventional armchair forms. Its fragmented armrests resemble the line of a human arm folded in the elbow, thus creating almost a crystal form. Its rigorous geometry is softened with paddings, merging the firmness and the gentleness of sitting comfort. 3angle is a quite inviting and convivial haven for a relaxed and informal way of sitting. It is a armchair that hugs.

| STRUCTURE  | solid wood, plywood           |
|------------|-------------------------------|
| SUSPENSION | wave springs                  |
| SEAT       | нк foam, polyester wadding    |
| BACKREST   | нк foam, polyester wadding    |
| LEGS       | metal                         |
| FINISH     | powder coated matte, RAL 9005 |
| UPHOLSTERY | fabric / leather              |











POUF / TABURE