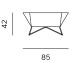

rent perspective to conventional armchair forms. Its fragmented armrests resemble the line of a human arm folded in the elbow, thus creating almost a crystal form. Its rigorous geometry is softened with paddings, merging the firmness and the gentleness of sitting comfort. 3angle is a quite inviting and convivial haven for a relaxed and informal way of sitting. It is a armchair that hugs.

| STRUCTURE  | solid wood, plywood           |
|------------|-------------------------------|
| SUSPENSION | wave springs                  |
| SEAT       | нк foam, polyester wadding    |
| BACKREST   | нк foam, polyester wadding    |
| LEGS       | metal                         |
| FINISH     | powder coated matte, RAL 9005 |
| UPHOLSTERY | fabric / leather              |











POUF / TABURE