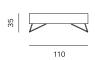

perspective to conventional armchair forms. Its fragmented armrests resemble the line of a human arm folded in the elbow, thus creating almost a crystal form. Its rigorous geometry is softened with paddings, merging the firmness and the gentleness of sitting comfort. 3angle is a quite inviting and convivial haven for a relaxed and informal way of sitting. It is a armchair that hugs.

| STRUCTURE  | solid wood, plywood           |
|------------|-------------------------------|
| SUSPENSION | wave springs                  |
| SEAT       | нк foam, polyester wadding    |
| BACKREST   | нк foam, polyester wadding    |
| LEGS       | metal                         |
| FINISH     | powder coated matte, RAL 9005 |
| UPHOLSTERY | fabric / leather              |











POUF / TABURE