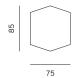

ifferent perspective to conventional armchair forms. Its fragmented armrests resemble the line of a human arm folded in the elbow, thus creating almost a crystal form. Its rigorous geometry is softened with paddings, merging the firmness and the gentleness of sitting comfort. 3angle is a quite inviting and convivial haven for a relaxed and informal way of sitting. It is a armchair that hugs.

| STRUCTURE  | solid wood, plywood           |
|------------|-------------------------------|
| SUSPENSION | wave springs                  |
| SEAT       | нк foam, polyester wadding    |
| BACKREST   | нк foam, polyester wadding    |
| LEGS       | metal                         |
| FINISH     | powder coated matte, RAL 9005 |
| UPHOLSTERY | fabric / leather              |











POUF / TABURE