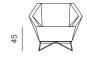

## DESIGN: GRUPA

3angle brings a different perspective to conventional armchair forms. Its fragmented armrests resemble the line of a human arm folded in the elbow, thus creating almost a crystal form. Its rigorous geometry is softened with paddings, merging the firmness and the gentleness of sitting comfort. 3angle is a quite inviting and convivial haven for a relaxed and informal way of sitting. It is a armchair that hugs.