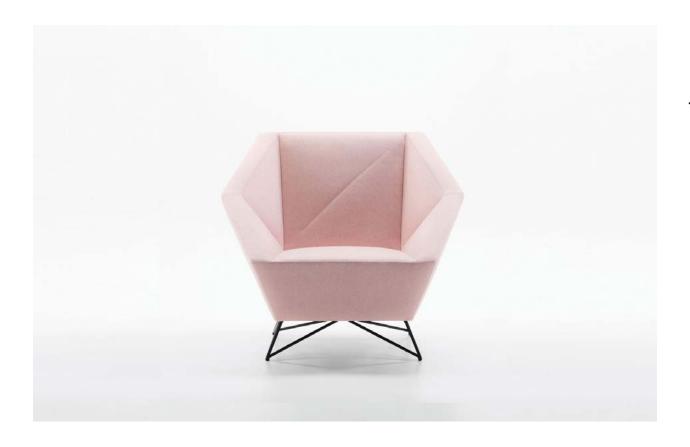

## DESIGN: GRUPA

3angle brings a different perspective to conventional armchair forms. Its fragmented armrests resemble the line of a human arm folded in the elbow, thus creating almost a crystal form. Its rigorous geometry is softened with paddings, merging the firmness and the gentleness of sitting comfort. 3angle is a quite inviting and convivial haven for a relaxed and informal way of sitting. It is a armchair that hugs.